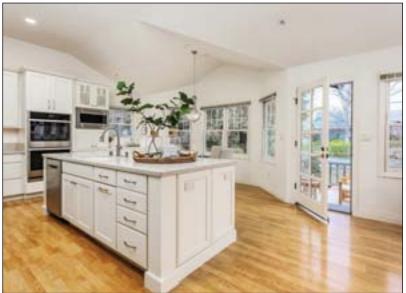

## 2 Bedroom I Den I Family Room I Formal Dining

Showplace home overlooking the picturesque ponds of exclusive Lakeshire. Stunning Bridgewater model--largest and most coveted Lakeshire floor plan--has been exquisitely renovated throughout with state of the art kitchen and spa-like bathrooms. Enjoy serene water views in this premier setting combining ultimate tranquility with the convenience of easy proximity to fitness center, pool, club house, golf course, theatre, and all the Rossmoor amenities.